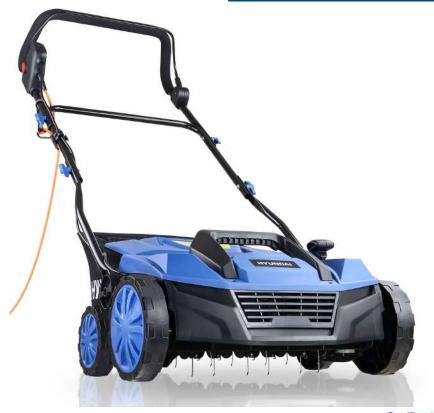

## HYUNDAI HYSC1800E ELECTRIC SCARIFIER/RAKE

The HYSC1800E is a powerful yet low maintenance electric scarifier from Hyundai. Perfect for revitalising spongy lawns, fixing patchy grass growth, and encouraging drainage from areas of your lawn which are prone to flooding.

## Specification

| Model            | HYSC1800E                      |
|------------------|--------------------------------|
| Voltage          | 230V - 50Hz                    |
| Motor            | 1800W                          |
| No Load Speed    | 3500rpm                        |
| Working Width    | 38cm / 380mm                   |
| Working Depth    | -12mm, -9mm, -6mm, -3mm, +10mm |
| Grass Collector  | 45L                            |
| Insulation Class | Class II                       |
| Sound Level      | 108dB(A)                       |
| Vibrations       | 5.508m/s2 K= 1.5m/s2           |
| Net Weight       | 12.5kg                         |