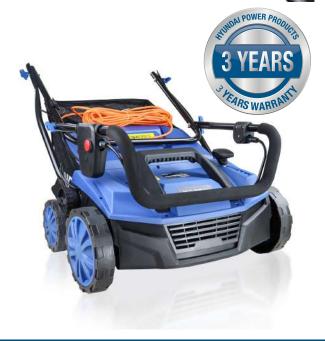

## HYUNDAI HYSC1800E ELECTRIC SCARIFIER/RAKE

The HYSC1800E is a powerful yet low maintenance electric scarifier from Hyundai. Perfect for revitalising spongy lawns, fixing patchy grass growth, and encouraging drainage from areas of your lawn which are prone to flooding.

## Specification

| Model            | HYSC1800E                      |
|------------------|--------------------------------|
| Voltage          | 230V - 50Hz                    |
| Motor            | 1800W                          |
| No Load Speed    | 3500rpm                        |
| Working Width    | 38cm / 380mm                   |
| Working Depth    | -12mm, -9mm, -6mm, -3mm, +10mm |
| Grass Collector  | 45L                            |
| Insulation Class | Class II                       |
| Sound Level      | 108dB(A)                       |
| Vibrations       | 5.508m/s2 K= 1.5m/s2           |
| Net Weight       | 12.5kg                         |